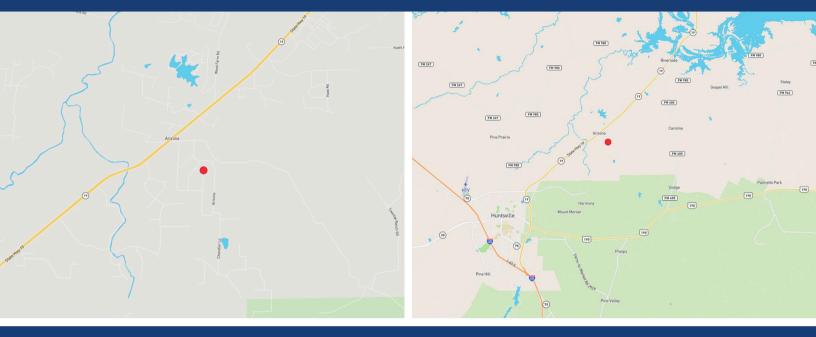

## 352 ARIZONA LANE HUNTSVILLE, TEXAS

Directions: From Huntsville, take Hwy 19 north. Turn left onto Sterling Chapel. Turn right onto Arizona. Turn right onto N Fork. Turn left onto Arizona Lane. Property will be on your left.