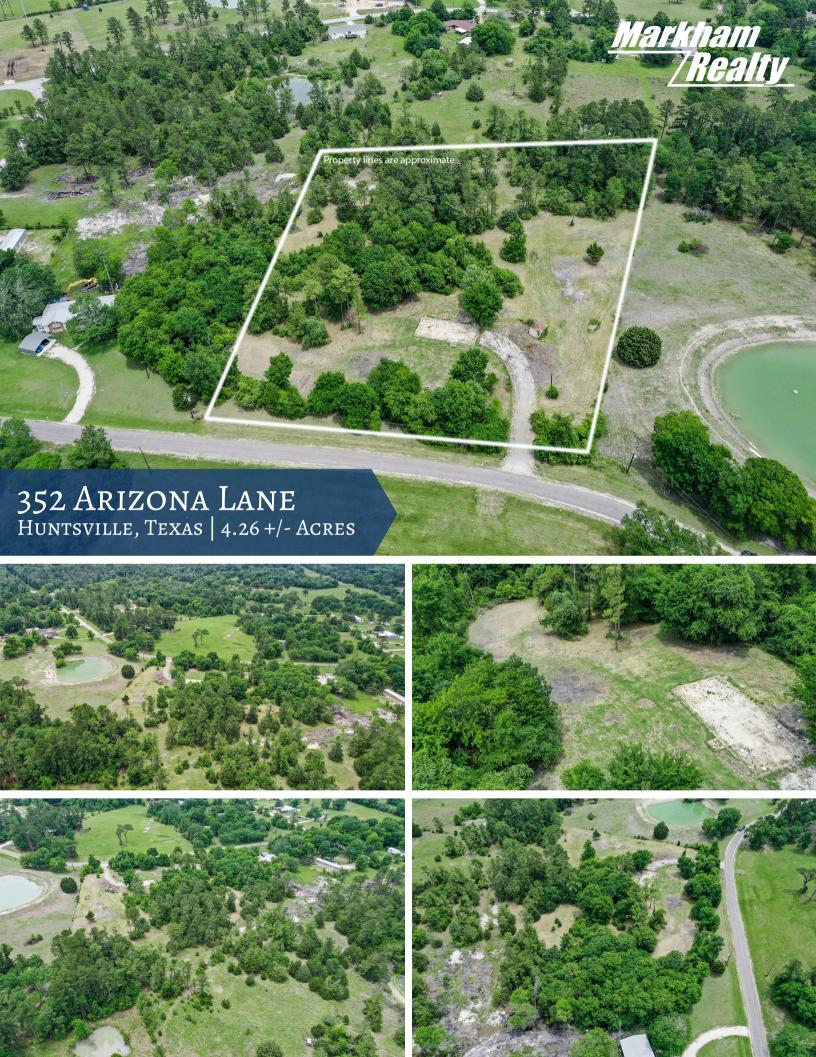

## 352 ARIZONA LANE

Discover the perfect blend of privacy and convenience with this 4.26-acre parcel located just minutes north of Huntsville. Partially cleared and ready for your dream home, this property features a well and a prime homesite already in place. The land is partially wooded, offering a serene, rural feel while still providing quick access to town for shopping, dining, and everyday essentials. Whether you're looking to build now or invest for the future, this is an ideal opportunity to own a spacious piece of land in a desirable location.

## 352 ARIZONA LANE HUNTSVILLE, TEXAS

Directions: From Huntsville, take Hwy 19 north. Turn left onto Sterling Chapel. Turn right onto Arizona. Turn right onto N Fork. Turn left onto Arizona Lane. Property will be on your left.