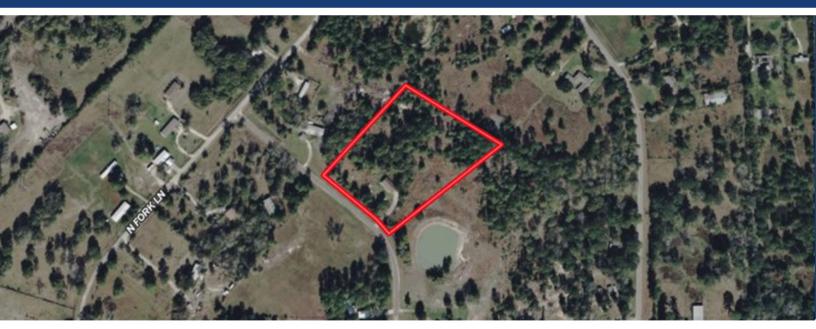

## 352 ARIZONA LANE

Discover the perfect blend of privacy and convenience with this 4.26-acre parcel located just minutes north of Huntsville. Partially cleared and ready for your dream home, this property features a well and a prime homesite already in place. The land is partially wooded, offering a serene, rural feel while still providing quick access to town for shopping, dining, and everyday essentials. Whether you're looking to build now or invest for the future, this is an ideal opportunity to own a spacious piece of land in a desirable location.

## 352 ARIZONA LANE HUNTSVILLE, TEXAS

Directions: From Huntsville, take Hwy 19 north. Turn left onto Sterling Chapel. Turn right onto Arizona. Turn right onto N Fork. Turn left onto Arizona Lane. Property will be on your left.